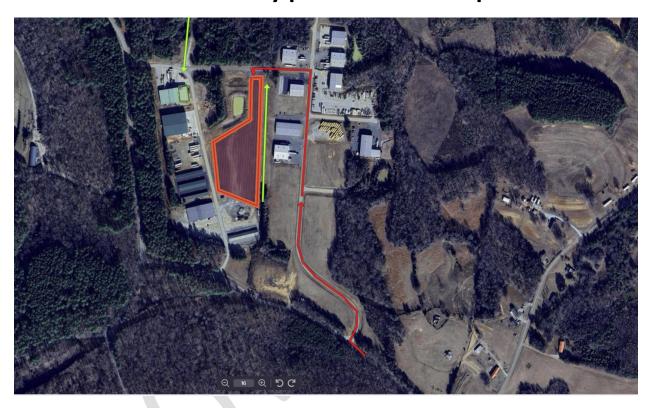

## **STAGING**

Teams, please follow RED path to staging area marked in RED. This area is fully paved with lines painted.

Rows 1 & 2 will park in RED section facing exit of lot.

Rows 3 & 4 will park in **ORANGE** section facing the exit of lot.

Row 5 in **BLUE** 

Rows 6 & 7 in YELLOW.

#### Load in will start with Row 1 at 9am Thursday July 31st.