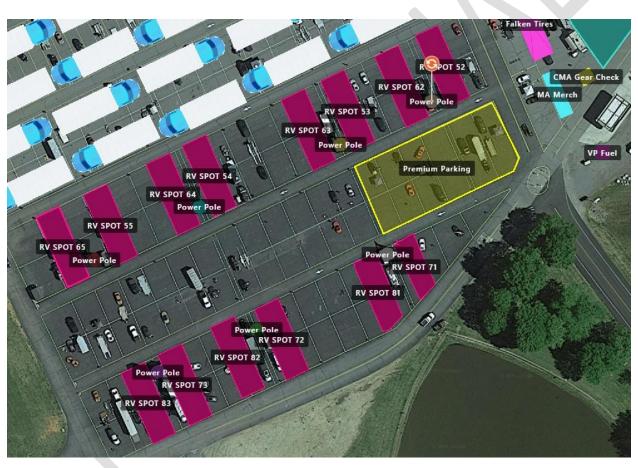

## **RV PARKING**

# POWERED RV SPACES ARE NUMBERED ON POWER BOXES.

# \*\*\*NON-POWERED RV AREAS ARE IN YELLOW, PLEASE DO NOT PARK IN FRONT OF A POWER POLE.

# **RV** Assignments

| Spot<br>Number | First<br>Name | Last Name   |
|----------------|---------------|-------------|
| 103            | Kevin         | Haines      |
| 102            | MA            | Tiairies    |
| 101            | JD            | Beach       |
| 100            | JD            | Beach       |
| 93             | MA            |             |
| 92             | Michael       | Crouch      |
| 91             | Scott         | Nelson      |
| 90             | Jessica       | Strack      |
| 83             | Tosha         | Lackey      |
| 82             | Gino          | Angella     |
| 81             | Bear          | Stevenson   |
| 73             | Kevin         | Horney      |
| 72             | Nathan        | Seethaler   |
| 71             | Phil          | Herrin      |
| 65             | Elisa         | G-Belen     |
| 64             | Barry         | Gilsenan    |
| 63             | Alexander     | S-Arnot     |
| 62             | Tyler         | Scott       |
| 55             | Michael       | Bettencourt |
| 54             | Phillip       | Doyle       |
| 53             | Kamesha       | Moore       |
| 52             | Price         | Carl        |
| Non            |               |             |
| Powered        |               |             |
| RV's           | Phill         | Herrin      |
|                | Kevin         | Horney      |
|                | Jason         | Karns       |
|                | Nathan        | Seethaler   |
|                | JD            | Beach       |
|                | Melissa       | Paris       |
|                | Ethan         | Jones       |
|                |               |             |
|                |               |             |
| L              |               | l           |