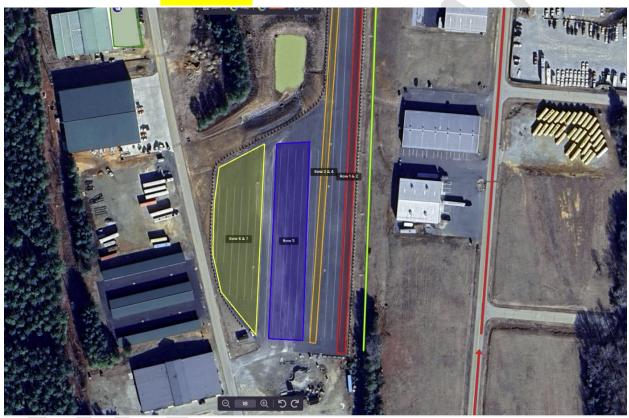

## **RV PARKING**

# POWERED RV SPACES ARE NUMBERED ON POWER BOXES.

# \*\*\*NON-POWERED RV AREAS ARE IN YELLOW, PLEASE DO NOT PARK IN FRONT OF A POWER POLE.