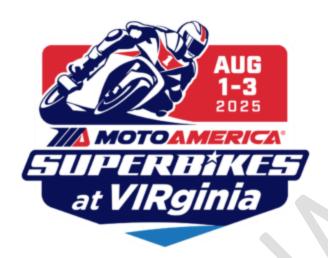

Teams,

Here is the Load In plan for VIR.

Upon arrival, please park nose to tail facing the exit of staging area and in the areas designated on map.

RV's can move into their assigned RV spaces upon arrival Thursday. Non-Powered RV can park in RV gravel area yellow areas on map, not in front of a power pole.

## **STAGING**

Teams, please follow RED path to staging area marked in RED. This area is fully paved with lines painted.

Rows 1 & 2 will park in RED section facing exit of lot.

Rows 3 & 4 will park in **ORANGE** section facing the exit of lot.

Row 5 in **BLUE** 

Rows 6 & 7 in YELLOW.